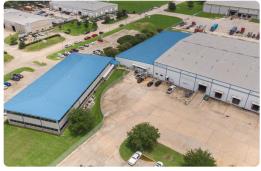

## Industrial Office Warehouse Building For Lease- Pasadena TX

9400 New Century, Pasadena, TX 77507

Industrial Warehouse/Distribution 17,000 SF

For Lease

\$8.52/SF/YR

Property Size 17,000 SF

Year Built **2000** 

1

New Century is located between Underwood Rd and New West Dr. The overall property is located at Wilhelmsen Ship Services.

## Highlights

- ✓ Ready for Immediate Occupancy,
- ✓ Short Term Lease through July 31, 2024
- ✓ 1- Dock-High Door + 1- (Small) Dock High Door