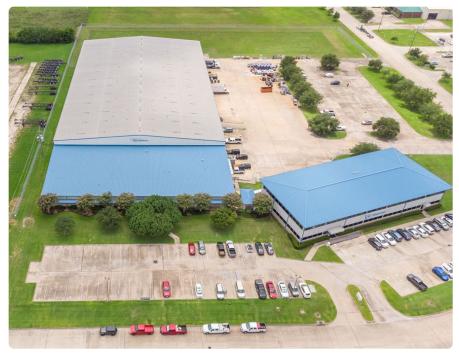

## Industrial Office Warehouse Building For Lease- Pasadena TX

9400 New Century, Pasadena, TX 77507

Industrial Warehouse/Distribution 17,000 SF

For Lease

\$8.52/SF/YR

Property Size 17,000 SF

Year Built **2000** 

1

New Century is located between Underwood Rd and New West Dr. The overall property is located at Wilhelmsen Ship Services.

## Highlights

- ✓ Ready for Immediate Occupancy,
- ✓ Short Term Lease through July 31, 2024
- ✓ 1- Dock-High Door + 1- (Small) Dock High Door